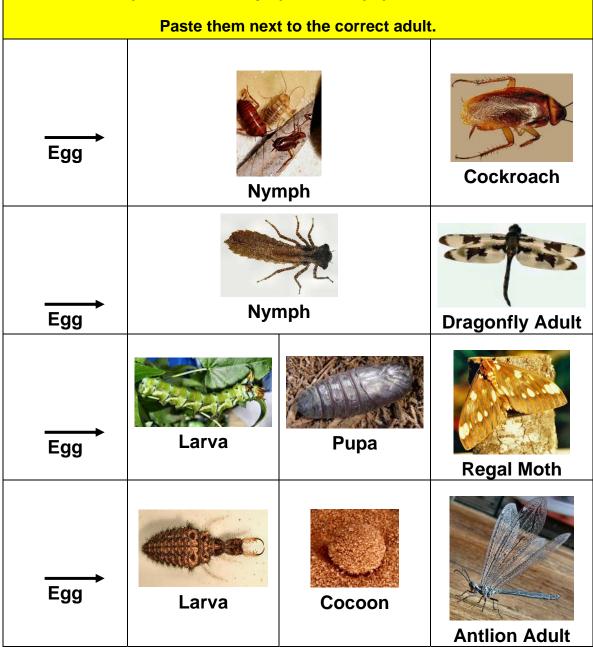

## Comparing Incomplete Metamorphosis to Complete Metamorphosis

Cut out the pictures of the nymphs, larva, pupa, and cocoon below.

Paste them next to the correct adult.

| Paste them next to the correct adult. |       |             |                 |
|---------------------------------------|-------|-------------|-----------------|
| <b>→</b>                              |       |             |                 |
| Egg                                   | Nymph |             | Cockroach       |
|                                       |       |             |                 |
| Egg                                   | Nymph |             | Dragonfly Adult |
| Egg                                   | Larva | Pupa        | Regal Moth      |
| Egg                                   | Larva | Cocoon      | Antlion Adult   |
| <u> </u>                              | =     | <del></del> |                 |
|                                       |       |             |                 |

## **Comparing Incomplete Metamorphosis**

## to Complete Metamorphosis

Cut out the pictures of the nymphs, larva, pupa, and cocoon below.